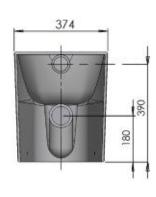

## big comfort ambulant pedestal pan MS019004

version 02

date 13/08/2018

## **FEATURES**

- 4 star WELS rating
- · Concealed floor fixings
- · Ceramic white pan
- WELS Registered Model Name Big Comfort Ambulant Pan
- WELS Registration Number L05006
- WELS 4, 3.2L/min

meco international pty ltd.