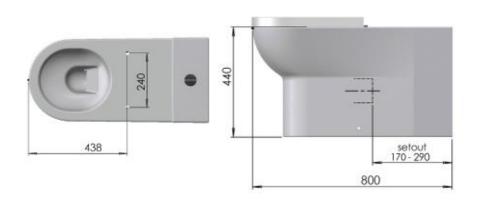

## big comfort ambulant pedestal pan MS019004

version 02

date 13/08/2018

## **FEATURES**

- 4 star WELS rating
- · Concealed floor fixings
- · Ceramic white pan
- WELS Registered Model Name Big Comfort Ambulant Pan
- WELS Registration Number L05006
- WELS 4, 3.2L/min

meco international pty ltd.